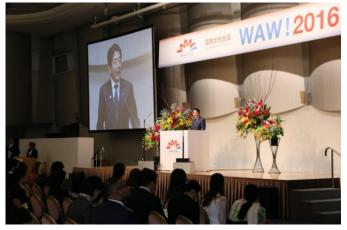

#### WAW! (World Assembly for Women)

 WAW! 2016 (World Assembly for Women) was held in Tokyo in December 13 and 14, 2016.

WAW! 2017 will be held in Tokyo in November, 2017.