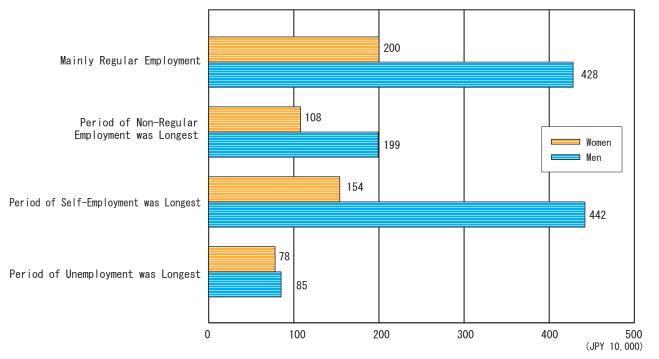

## Average Annual Incomes of the Elderly according to Their Employment Patterns (Age 55-74)

Source:"Survey on Independent Life of the Elderly"(2008), the Cabinet Office Note:"Income" is before tax, and includes income from employment, pensions, withdrawals of bank deposits, collected rent, and interest, etc.