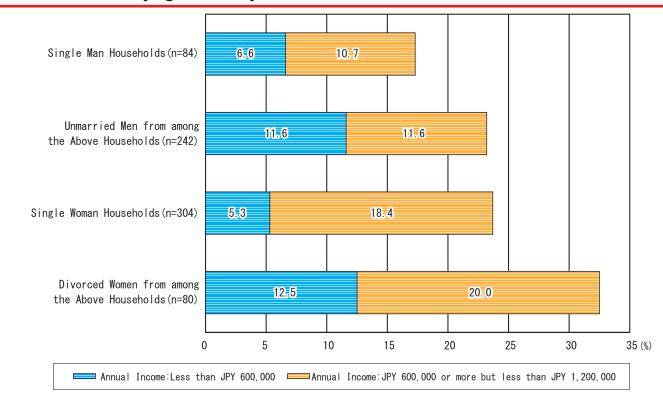

## Percentages of Low-Income Brackets among Single Elderly Households (Age 55–74)

Source:"Survey on Independent Life of the Elderly"(2008), the Cabinet Office Note:"Income" is before tax, and includes income from employment, pensions, withdrawals of bank deposits, collected rent, and interest, etc.